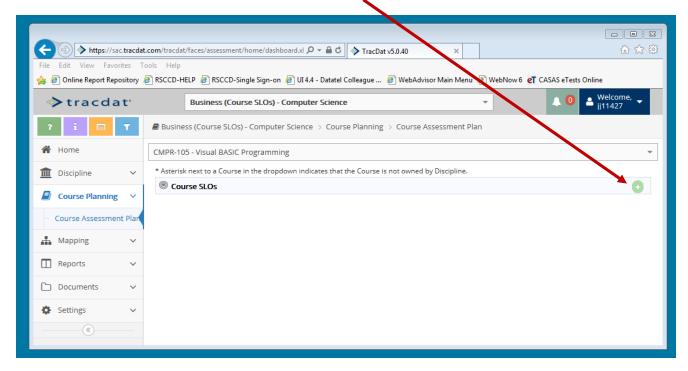

Once you have chosen the Assessment Unit you want to work with, you can click on any of the courses listed to enter SLOs. For example: \_

Here's what you should see on the next screen. Click on the green circle on the right hand side of the screen to enter SLOs: