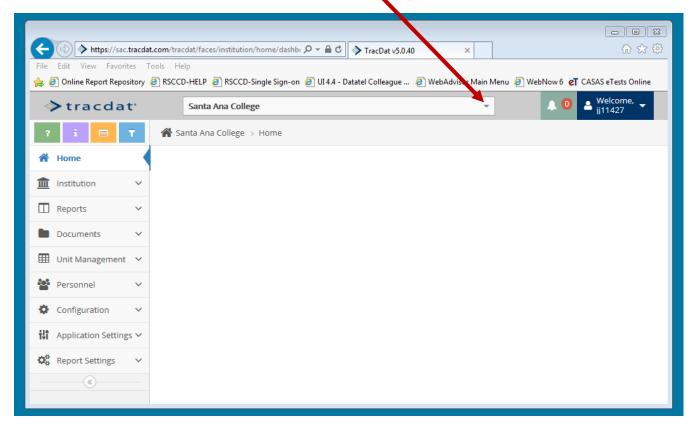

TracDat address:

Sac.tracdat.com

Login: same as Web Advisor

Click on the top bar to see fields to which you have access:

This is an example of what you should see. Here's where you can type the name of the unit you are looking for: