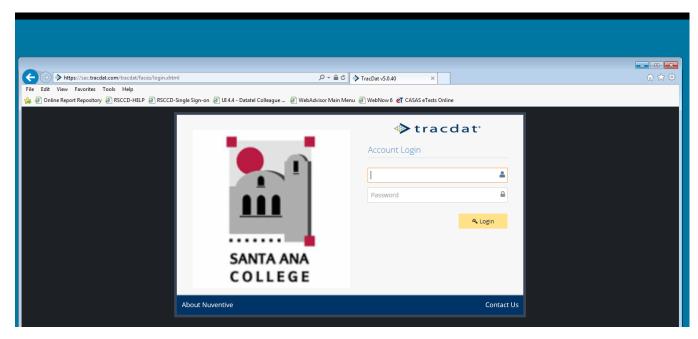

TracDat address:

Sac.tracdat.com

Login: same as Web Advisor

Click on the top bar to see fields to which you have access:

This is an example of what you should see. Here's where you can type the name of the unit you are looking for: