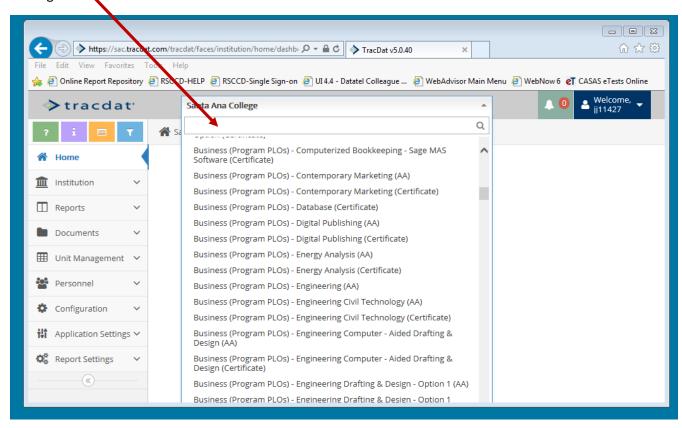

Once you have chosen the Assessment Unit you want to work with, you can click on any of the courses listed to enter SLOs. For example: \_

Here's what you should see on the next screen. Click on the green circle on the right hand side of the screen to enter SLOs: