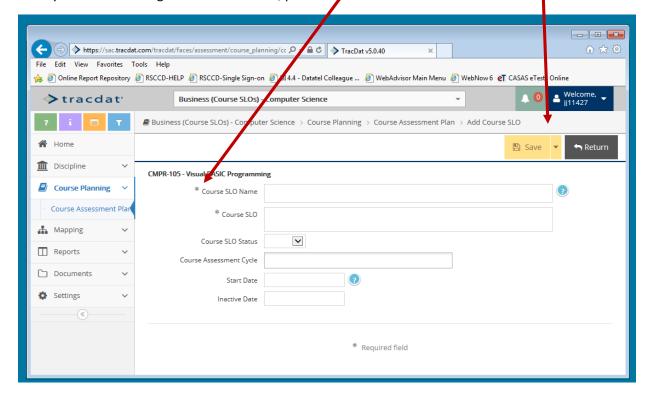

Here's where you can enter all the necessary information about SLOs for each course.

Please observe the required fields marked with asterisks:

Once you finish entering all the information, please make sure to click the Save button: