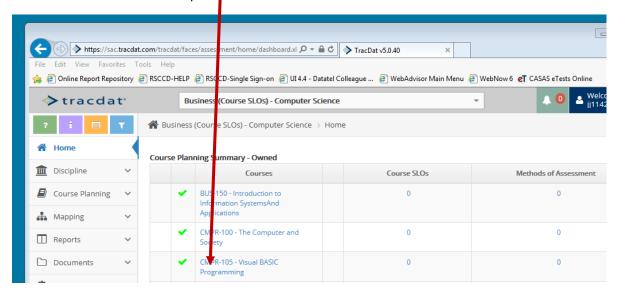

Once you have chosen the Assessment Unit you want to work with, you can click on any of the courses listed to enter SLOs. For example: \_

Here's what you should see on the next screen. Click on the green circle on the right hand side of the screen to enter SLOs: